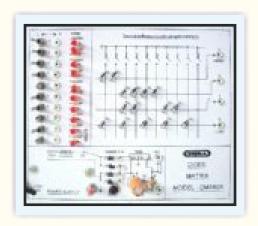

#### MODEL DMTR01

This trainer has been designed with a view to provide practical and experimental knowledge of Diode Matrix.

#### **SPECIFICATIONS**

- 1. The schematic circuit diagram printed on P.C.B. for all terminals, switches, components and power supplies.
- 2. All ICs provided on sockets and possible to replace without opening the trainer board.
- 3. All Ics are visible from top and the pin extensions are available around ICs with diagrams.
- 4. All terminals (2 mm sockets) soldered properly to avoid loose connections.
- 5. Power supply requirement : 230V AC, 50 Hz.
- 6. Built in IC based regulated Power supply: 0-5 V DC/200 mA.
- 7. Following parts provided on Single PCB with connecting terminals.

Diodes-10 Nos.

- 8. Digital input data Switches : 10 Nos provided.
- 9. Standard Accessories : 1.User Manual with practical and circuit diagrams.

In keeping view of SIGMA policy of continuous development and improvement, the Specifications may be changed without prior notice or obligation.